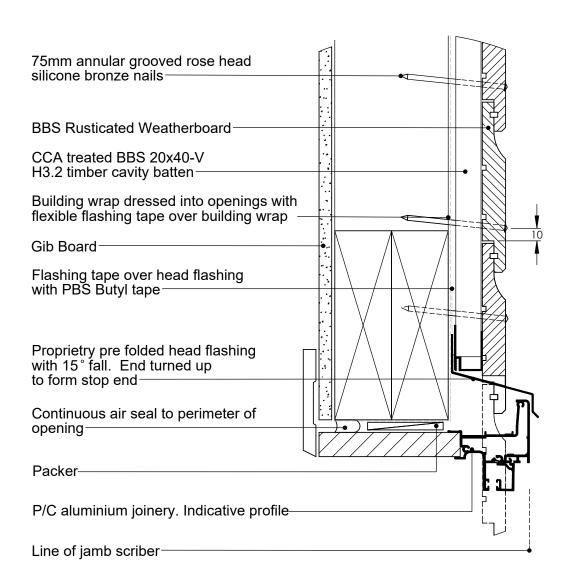

## Notes:

- All nail fixings pre-drilled minimum 1mm diameter smaller than nail guage
- All products to be pre-coated & cut edges to be sealed as per Branz Bulletin 411
- All materials and fixtures are to comply with E2/AS1 clause 2.2
- Provide PVC tape bond break between H3.2 battens and any flashing
- Rigid & Flexible underlay as per table 23 and clauses 9.1.5 to 9.1.7
- Timber to NZBC B2 durábility b2.3.1 (b), Western Red Cedar, Larch

| TITLE: |      |           | copyright BBS Timbers | LTD © | Aluminium Head Detail |                                 | etail          |              |    |
|--------|------|-----------|-----------------------|-------|-----------------------|---------------------------------|----------------|--------------|----|
|        | NAME | SIGNATURE | DATE                  | Rev   |                       | 07 1/:                          | DWG NO.        |              | A4 |
| DRAWN  |      |           |                       |       |                       | 27 Kioreroa road<br>PO Box 1407 | RC             | S-CW-20      | A4 |
| CHK'D  |      |           |                       |       |                       | Whangarei<br>09 438 9358        |                |              |    |
| APPV'D |      |           |                       |       | Timbers Ltd           |                                 | SCALE:1:10 DNS | SHEET 1 OF 1 |    |