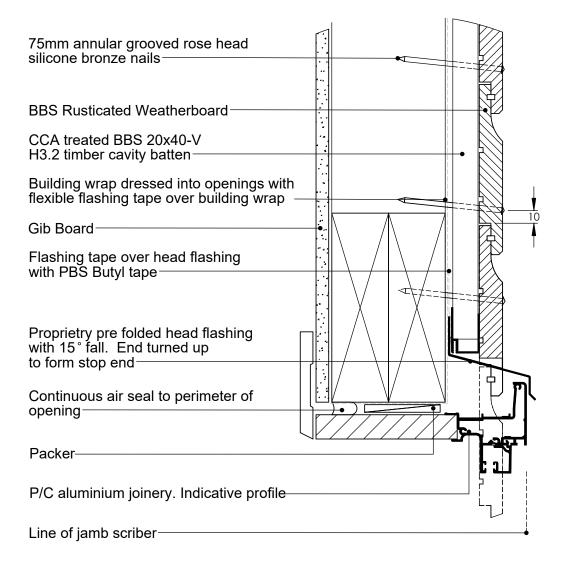

## Notes:

- All nail fixings pre-drilled minimum 1mm diameter smaller than nail guage
- All products to be pre-coated & cut edges to be sealed as per Branz Bulletin 411
- All materials and fixtures are to comply with E2/AS1 clause 2.2
- Provide PVC tape bond break between H3.2 battens and any flashing
- Rigid & Flexible underlay as per table 23 and clauses 9.1.5 to 9.1.7
- Timber to NZBC B2 durábility b2.3.1 (b), Western Red Cedar, Larch

| TITLE: |      |           | copyright BBS Timbers | LTD © | Aluminium Head Detail |                                 | etail          |              |    |
|--------|------|-----------|-----------------------|-------|-----------------------|---------------------------------|----------------|--------------|----|
|        | NAME | SIGNATURE | DATE                  | Rev   |                       | 07 1/:                          | DWG NO.        |              | A4 |
| DRAWN  |      |           |                       |       |                       | 27 Kioreroa road<br>PO Box 1407 | RC             | S-CW-20      | A4 |
| CHK'D  |      |           |                       |       |                       | Whangarei<br>09 438 9358        |                |              |    |
| APPV'D |      |           |                       |       | Timbers Ltd           |                                 | SCALE:1:10 DNS | SHEET 1 OF 1 |    |