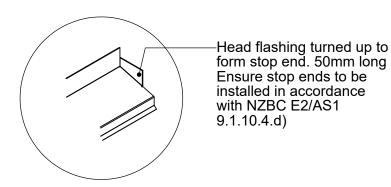

## Notes:

- All nail fixings pre-drilled minimum 1mm diameter smaller than nail guage
- All products to be pre-coated & cut edges to be sealed as per Branz Bulletin 411
- All materials and fixtures are to comply with E2/AS1 clause 2.2
- Provide PVC tape bond break between H3.2 battens and any flashing
- Rigid & Flexible underlay as per table 23 and clauses 9.1.5 to 9.1.7
- Timber to NZBC B2 durábility b2.3.1 (b), Western Red Cedar, Larch