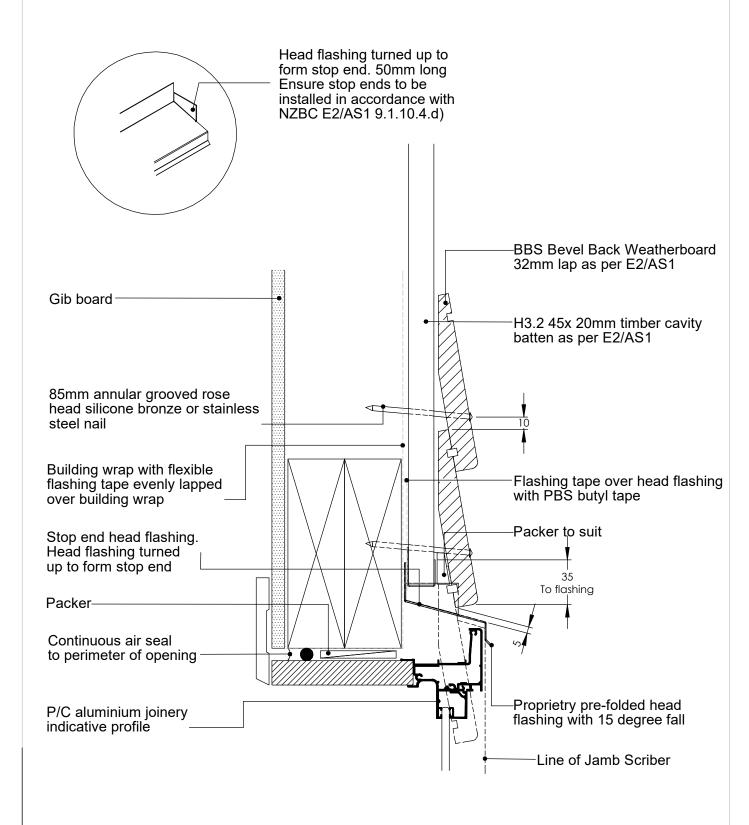

## Notes:

- All nail fixings pre-drilled minimum 1mm diameter smaller than nail gauge
- All products to be pre-coated & cut edges to be sealed as per Branz Bulletin 411
- All materials and fixtures are to comply with E2/AS1 clause 2.2 Provide PVC tape bond break between H3.2 battens and any flashing
- Rigid & Flexible underlay as per table 23 and clauses 9.1.5 to 9.1.7
- Timber to NZBC B2 durability b2.3.1 (b), Western Red Cedar, Larch

| TITLE: |      |           |      |     | copyright BBS Timbers LTD © Aluminiuim Head De | Aluminiuim Head Detail |  |
|--------|------|-----------|------|-----|------------------------------------------------|------------------------|--|
|        | NAME | SIGNATURE | DATE | Rev | DWG NO.                                        | A4                     |  |
| DRAWN  |      |           |      |     | 27 Kioreroa road<br>PO Box 1407 B-CW-20-H      | A4                     |  |
| CHK'D  |      |           |      |     | Whangarei 09 438 9358                          |                        |  |
| APPV'D |      |           |      |     | SCALE:1:10 DNS SHEET 1 OF 1                    |                        |  |