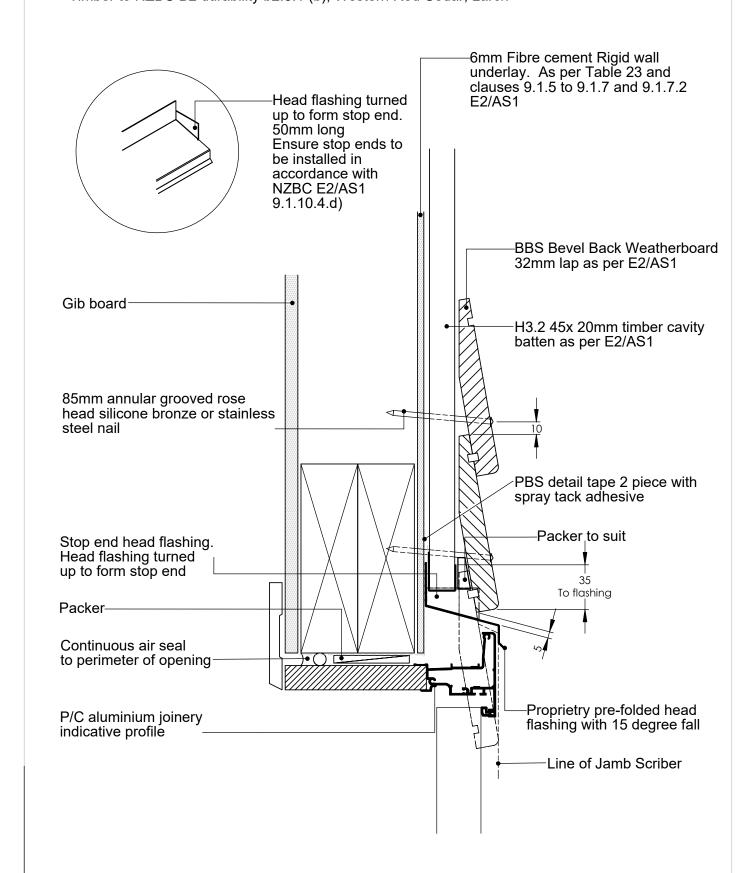

## Notes:

- All nail fixings pre-drilled minimum 1mm diameter smaller than nail guage
- All products to be pre-coated & cut edges to be sealed as per Branz Bulletin 411
- All materials and fixtures are to comply with E2/AS1 clause 2.2
- Provide PVC tape bond break between H3.2 battens and any flashing
- Rigid & Flexible underlay as per table 23 and clauses 9.1.5 to 9.1.7
- Timber to NZBC B2 durability b2.3.1 (b), Western Red Cedar, Larch

| TITLE: |      |           |      |     | copyright BBS Timbers LTD © Aluminiuim Door Head | Aluminiuim Door Head Detail |  |
|--------|------|-----------|------|-----|--------------------------------------------------|-----------------------------|--|
|        | NAME | SIGNATURE | DATE | Rev | DWG NO.                                          | A4                          |  |
| DRAWN  |      |           |      |     | 27 Kioreroa road<br>PO Box 1407 B-RB-23-H        | A4                          |  |
| CHK'D  |      |           |      |     | Whangarei 09 438 9358                            |                             |  |
| APPV'D |      |           |      |     | SCALE:1:10 DNS SHEET 1 OF 1                      |                             |  |