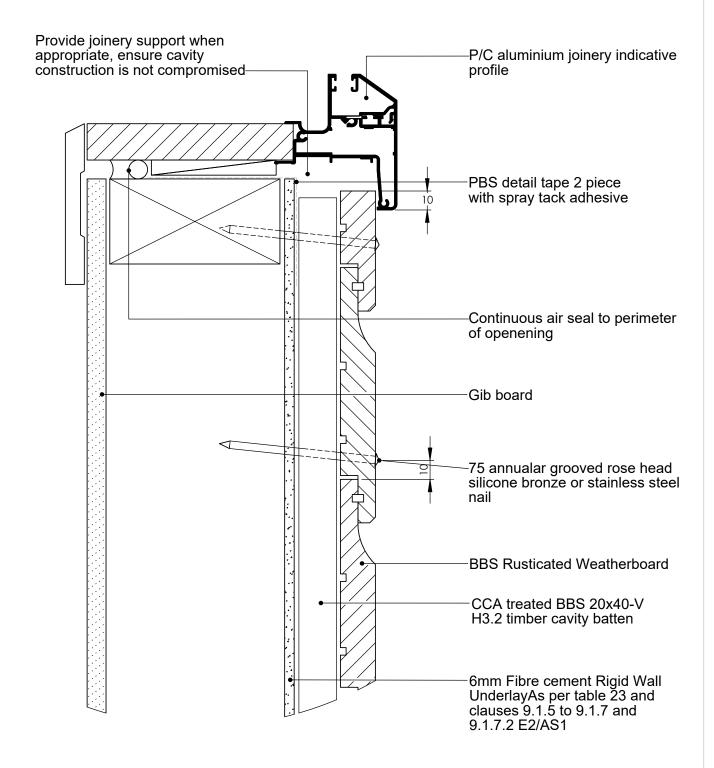

## Notes:

- All nail fixings pre-drilled minimum 1mm diameter smaller than nail guage
- All products to be pre-coated & cut edges to be sealed as per Branz Bulletin 411
- All materials and fixtures are to comply with E2/AS1 clause 2.2 Provide PVC tape bond break between H3.2 battens and any flashing
- Rigid & Flexible underlay as per table 23 and clauses 9.1.5 to 9.1.7
- Timber to NZBC B2 durábility b2.3.1 (b), Western Red Cedar, Larch

| TITLE: | TITLE: |           |      |     | copyright BBS Timbers LTD © Aluminium Sill Deta | Aluminium Sill Detail |  |
|--------|--------|-----------|------|-----|-------------------------------------------------|-----------------------|--|
|        | NAME   | SIGNATURE | DATE | Rev | DWG NO.                                         | A4                    |  |
| DRAWN  |        |           |      |     | 27 Kioreroa road<br>PO Box 1407 R-RB-22         | A4                    |  |
| CHK'D  |        |           |      |     | Whangarei 09 438 9358                           |                       |  |
| APPV'D |        |           |      |     | SCALE:1:10 DNS SHEET 1 OF 1                     |                       |  |