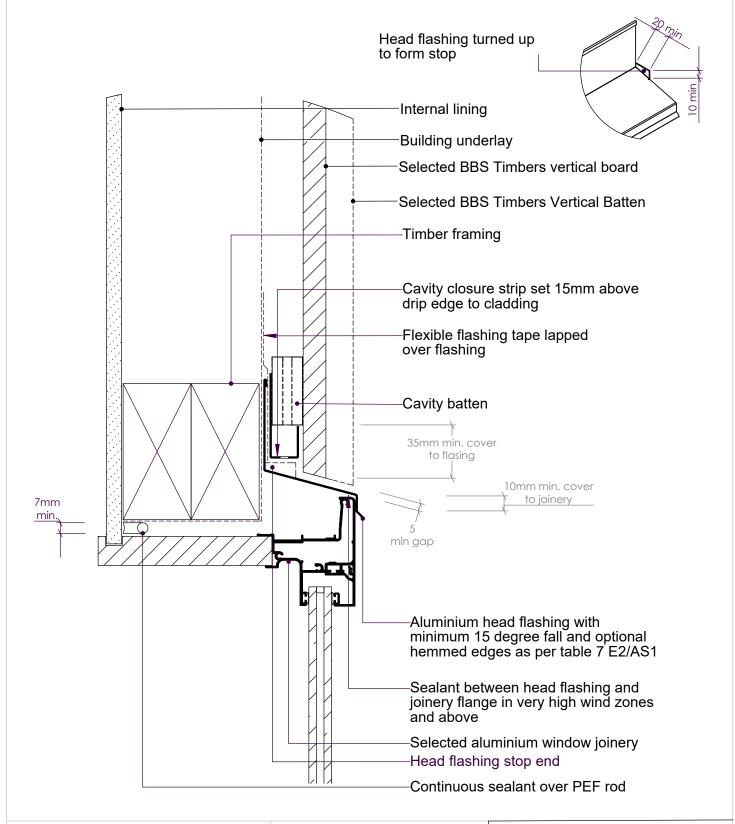

## Notes:

- All nail fixings pre-drilled minimum 1mm diameter smaller than the nail guage.
- All BBS Timber products to be pre-coated & cut ends and edges and all fresh cut surfaces double coated and sealed before fixing.
- All Materials and fixtures are to comply with E2/AS1 Clause 2.2.
- For non-hemmed corner flashings, ensure a minimum of 75mm cover to weatherboards beyond the
  point where BRANZ bulletin 411 compliant Weatherboard lap or rebate combinations terminate at the
  corner junction. In Extra High Wind Zones and above, the 75mm cover requirements remains and
  hemmed edges must be used
- Refer to NZBC Acceptable Solutions E2/AS1 Table 2.1 for the seperation requirements between CCA treated battens and metal flashings

|      |           |                |                     | copyright BBS Timbers LTD © |                             | Window Head Detail                                                          |                                                                             |                                                                                                |
|------|-----------|----------------|---------------------|-----------------------------|-----------------------------|-----------------------------------------------------------------------------|-----------------------------------------------------------------------------|------------------------------------------------------------------------------------------------|
| NAME | SIGNATURE | DATE           | Rev                 |                             | 07 1/:                      | DWG NO.                                                                     |                                                                             | A4                                                                                             |
|      |           |                |                     |                             | PO Box 1407                 | BB                                                                          | A4                                                                          |                                                                                                |
|      |           |                |                     |                             | Whangarei<br>09 438 9358    |                                                                             |                                                                             |                                                                                                |
|      |           |                |                     | I m b e r s L t d           |                             | SCALE:1:10 DNS                                                              | SHEET 1 OF 1                                                                |                                                                                                |
| _    | NAME      | NAME SIGNATURE | NAME SIGNATURE DATE | NAME SIGNATURE DATE Rev     | NAME SIGNATURE DATE Rev BB5 | NAME SIGNATURE DATE Rev  27 Kioreroa road PO Box 1407 Whangarei 09 438 9358 | NAME SIGNATURE DATE Rev  27 Kioreroa road PO Box 1407 Whangarei 09 438 9358 | NAME SIGNATURE DATE Rev  27 Kioreroa road PO Box 1407 Whangarei 09 438 9358  DWG NO.  BB-CW-01 |