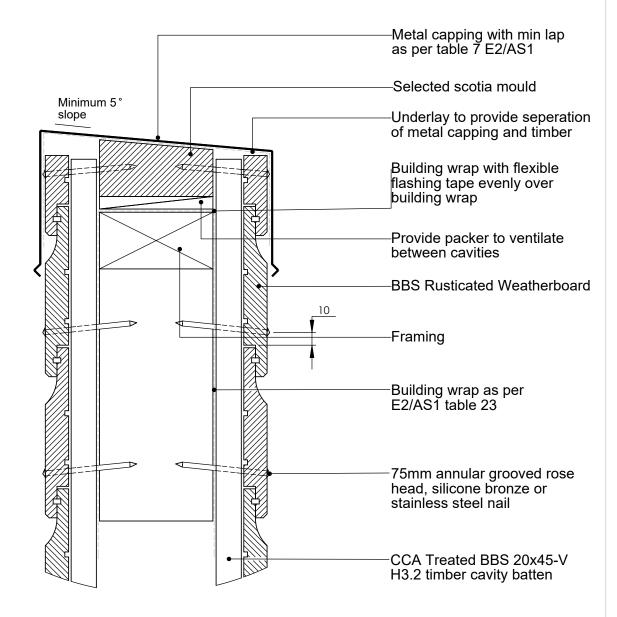

## Notes:

- All nail fixings pre-drilled minimum 1mm diameter smaller than nail guage
- All products to be pre-coated & cut edges to be sealed as per Branz Bulletin 411
- All materials and fixtures are to comply with E2/AS1 clause 2.2 Provide PVC tape bond break between H3.2 battens and any flashing Rigid & Flexible underlay as per table 23 and clauses 9.1.5 to 9.1.7 Timber to NZBC B2 durability b2.3.1 (b), Western Red Cedar, Larch