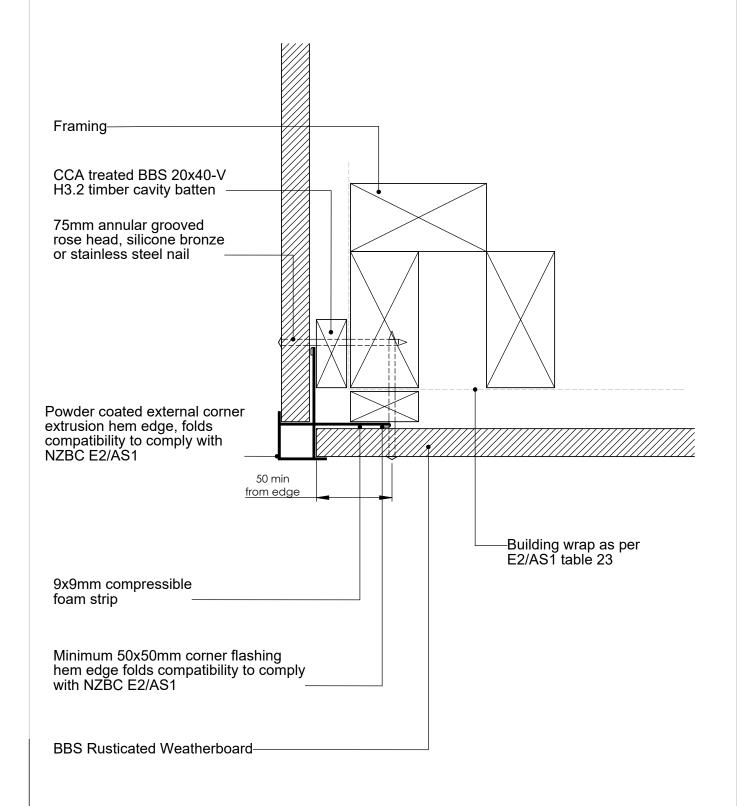

## Notes:

- All nail fixings pre-drilled minimum 1mm diameter smaller than nail guage
- All products to be pre-coated & cut edges to be sealed as per Branz Bulletin 411
- All materials and fixtures are to comply with E2/AS1 clause 2.2 Provide PVC tape bond break between H3.2 battens and any flashing
- Rigid & Flexible underlay as per table 23 and clauses 9.1.5 to 9.1.7 Timber to NZBC B2 durability b2.3.1 (b), Western Red Cedar, Larch

| TITLE: |      |           |      |     | copyright BBS Timbers LTD © External corner deta | External corner detail |  |
|--------|------|-----------|------|-----|--------------------------------------------------|------------------------|--|
|        | NAME | SIGNATURE | DATE | Rev | 27 Kioreroa road DWG NO.                         | A4                     |  |
| DRAWN  |      |           |      |     | PO Box 1407   RC-CW-()6                          |                        |  |
| CHK'D  |      |           |      |     | Whangarei  1 m h e r s   t d 09 438 9358         |                        |  |
| APPV'D |      |           |      |     | SCALE:1:5 DNS SHEET 1 OF 1                       |                        |  |