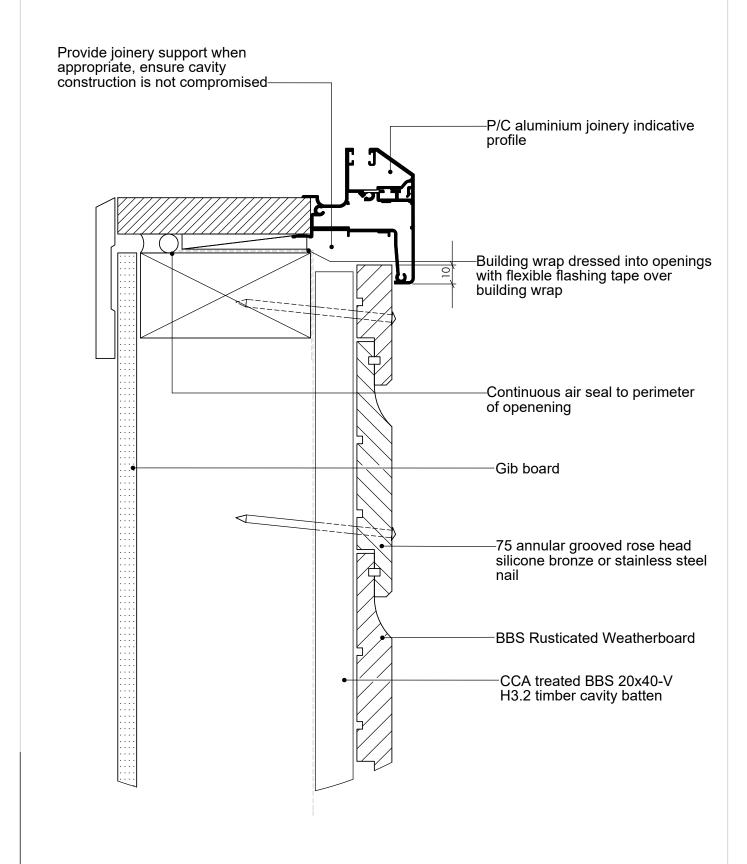

## Notes:

- All nail fixings pre-drilled minimum 1mm diameter smaller than nail guage
  All products to be pre-coated & cut edges to be sealed as per Branz Bulletin 411
  All materials and fixtures are to comply with E2/AS1 clause 2.2
  Provide PVC tape bond break between H3.2 battens and any flashing

- Rigid & Flexible underlay as per table 23 and clauses 9.1.5 to 9.1.7
- Timber to NZBC B2 durability b2.3.1 (b), Western Red Cedar, Larch

| TITLE: |      |           |      |     | copyright BBS Timbers LTD © Aluminium Sill Deta | Aluminium Sill Detail |  |
|--------|------|-----------|------|-----|-------------------------------------------------|-----------------------|--|
|        | NAME | SIGNATURE | DATE | Rev | DWG NO.                                         | A4                    |  |
| DRAWN  |      |           |      |     | 27 Kioreroa road<br>PO Box 1407 RC-CW-22        | A4                    |  |
| CHK'D  |      |           |      |     | Whangarei 09 438 9358                           |                       |  |
| APPV'D |      |           |      |     | SCALE:1:10 DNS SHEET 1 OF 1                     |                       |  |