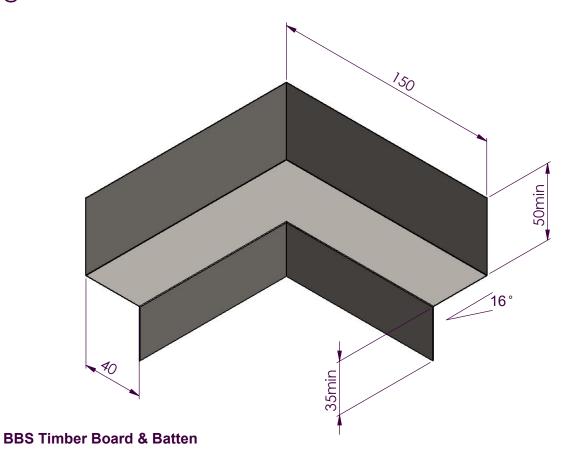

External corner 150x150 Flashing @16° for direct fixed

Internal corner 150x150 Flashing @16° for direct fixed

|      |           |                |                     | copyright BBS Timbers LTD © Internal /External Co | rner                                                                                  |
|------|-----------|----------------|---------------------|---------------------------------------------------|---------------------------------------------------------------------------------------|
| NAME | SIGNATURE | DATE           | Rev                 | DWG NO.                                           | A4                                                                                    |
|      |           |                |                     | PO Box 1407   BB-DF-U9                            | A4                                                                                    |
|      |           |                |                     | 00 438 0358                                       |                                                                                       |
|      |           |                |                     | SCALE:1:5 DNS SHEET 1 OF 1                        |                                                                                       |
|      | NAME      | NAME SIGNATURE | NAME SIGNATURE DATE | NAME SIGNATURE DATE Rev                           | NAME SIGNATURE DATE Rev  27 Kioreroa road PO Box 1407 Whangarei 09 438 9358  BB-DF-09 |