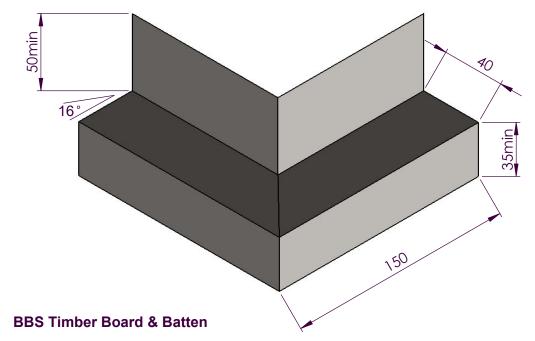

External corner 150x150 Flashing @16° for direct fixed

Internal corner 150x150 Flashing @16° for direct fixed

|      |           |                |                     | copyright BBS Timbers LTD © Internal /External Co | rner                                                                                  |
|------|-----------|----------------|---------------------|---------------------------------------------------|---------------------------------------------------------------------------------------|
| NAME | SIGNATURE | DATE           | Rev                 | DWG NO.                                           | A4                                                                                    |
|      |           |                |                     | PO Box 1407   BB-DF-U9                            | A4                                                                                    |
|      |           |                |                     | 00 438 0358                                       |                                                                                       |
|      |           |                |                     | SCALE:1:5 DNS SHEET 1 OF 1                        |                                                                                       |
|      | NAME      | NAME SIGNATURE | NAME SIGNATURE DATE | NAME SIGNATURE DATE Rev                           | NAME SIGNATURE DATE Rev  27 Kioreroa road PO Box 1407 Whangarei 09 438 9358  BB-DF-09 |