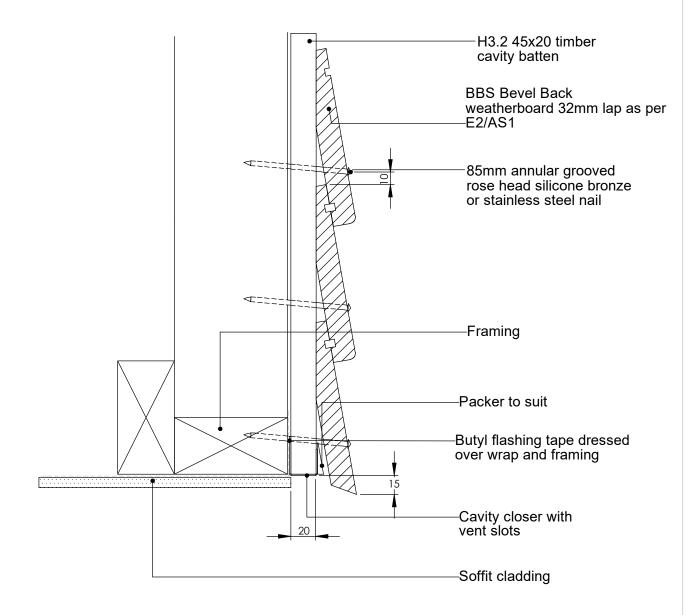

## Notes:

- All nail fixings pre-drilled minimum 1mm diameter smaller than nail gauge
  All products to be pre-coated & cut edges to be sealed as per Branz Bulletin 411
- All materials and fixtures are to comply with E2/AS1 clause 2.2 Provide PVC tape bond break between H3.2 battens and any flashing
- Rigid & Flexible underlay as per table 23 and clauses 9.1.5 to 9.1.7 Timber to NZBC B2 durability b2.3.1 (b), Western Red Cedar, Larch

| TITLE:         |      |           |      |     | copyright BBS Timbers LTD © Soffit detail               |    |
|----------------|------|-----------|------|-----|---------------------------------------------------------|----|
|                | NAME | SIGNATURE | DATE | Rev | 27 Kioreroa road DWG NO.                                | A4 |
| DRAWN<br>CHK'D |      |           |      |     | PO Box 1407<br>Whangarei B-CW-12                        |    |
| APPV'D         |      |           |      |     | Timbers Ltd 09 438 9358   SCALE:1:10 DNS   SHEET 1 OF 1 |    |