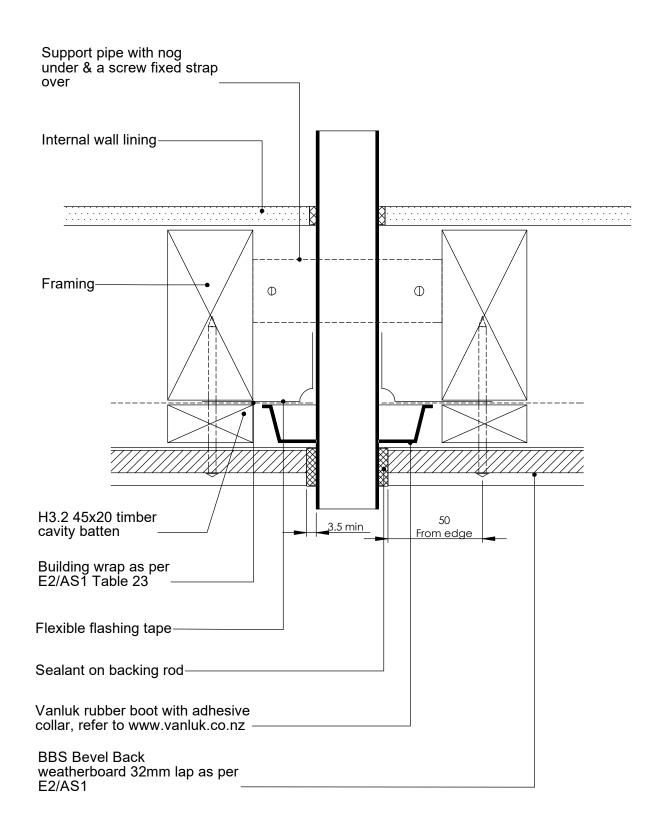

## Notes:

- All nail fixings pre-drilled minimum 1mm diameter smaller than nail gauge
- All products to be pre-coated & cut edges to be sealed as per Branz Bulletin
- All materials and fixtures are to comply with E2/AS1 clause 2.2
- Provide PVC tape bond break between H3.2 battens and any flashing Rigid & Flexible underlay as per table 23 and clauses 9.1.5 to 9.1.7 Timber to NZBC B2 durability b2.3.1 (b), Western Red Cedar, Larch

| TITLE: |      |           |      |     | copyright BBS Timbers LTD © Pipe Penetration De | Pipe Penetration Detail |  |
|--------|------|-----------|------|-----|-------------------------------------------------|-------------------------|--|
|        | NAME | SIGNATURE | DATE | Rev | 27 Kioreroa road DWG NO.                        | A4                      |  |
| DRAWN  |      |           |      |     | PO Box 1407   B-CVV-11                          | A4                      |  |
| CHK'D  |      |           |      |     | Whangarei T   m h a r s   t d 09 438 9358       |                         |  |
| APPV'D |      |           |      |     | SCALE:1:10 DNS SHEET 1 OF 1                     |                         |  |