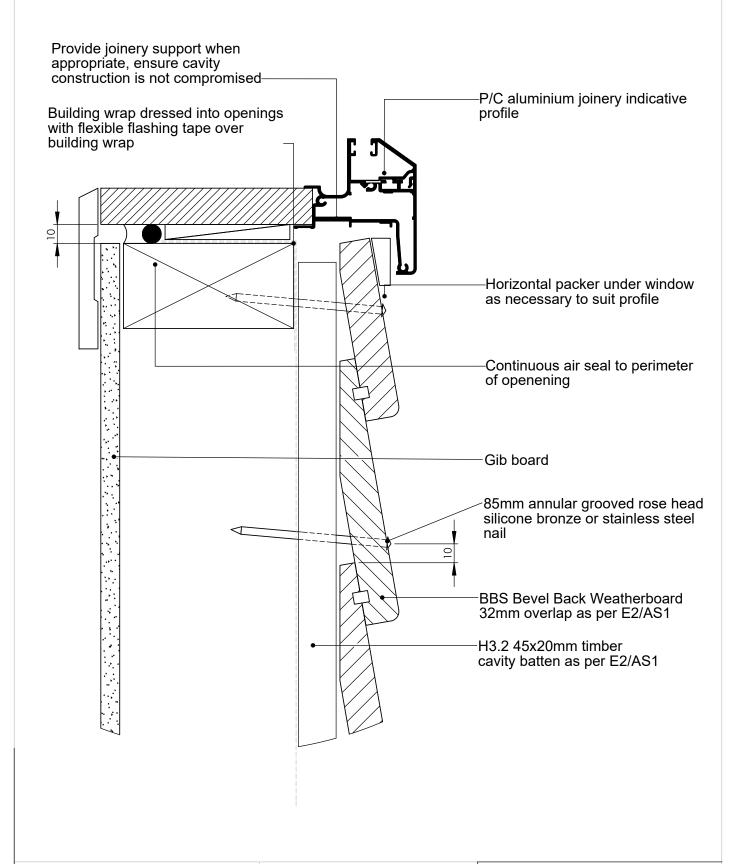

## Notes:

- All nail fixings pre-drilled minimum 1mm diameter smaller than nail gauge
- All products to be pre-coated & cut edges to be sealed as per Branz Bulletin 411
  All materials and fixtures are to comply with E2/AS1 clause 2.2
  Provide PVC tape bond break between H3.2 battens and any flashing
  Rigid & Flexible underlay as per table 23 and clauses 9.1.5 to 9.1.7
  Timber to NZBC B2 durability b2.3.1 (b), Western Red Cedar, Larch

| TITLE  | TITLE: |           |      |     | copyright BBS Timbers LTD © Aluminium Sill Deta | Aluminium Sill Detail |  |
|--------|--------|-----------|------|-----|-------------------------------------------------|-----------------------|--|
|        | NAME   | SIGNATURE | DATE | Rev | DWG NO.                                         | A4                    |  |
| DRAW   | •      |           |      |     | 27 Kioreroa road<br>PO Box 1407 B-CW-22-S       | A4                    |  |
| CHK'D  |        |           |      |     | Whangarei 09 438 9358                           |                       |  |
| APPV'[ |        |           |      |     | SCALE:1:10 DNS SHEET 1 OF 1                     |                       |  |