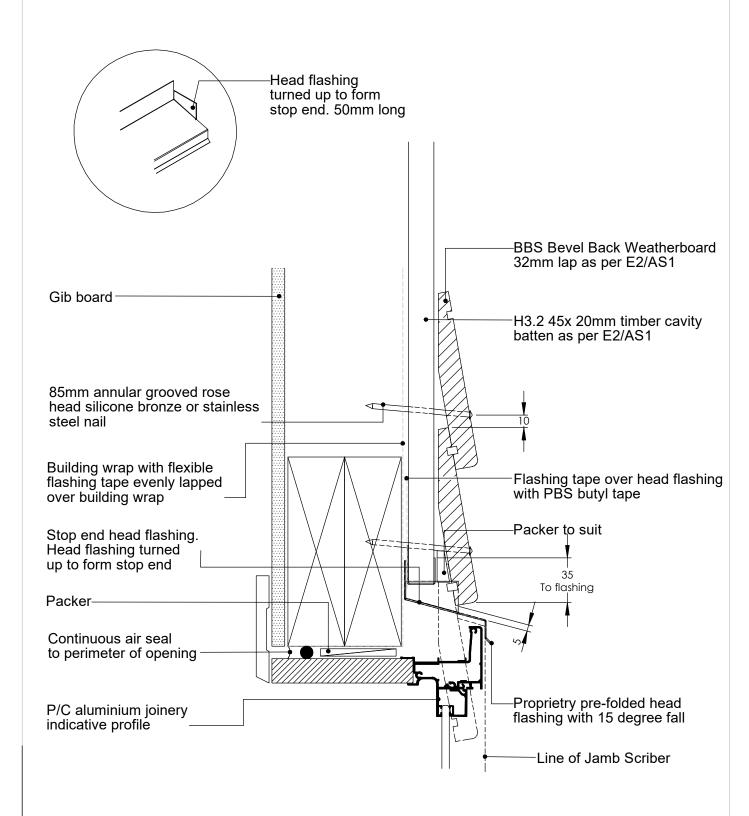

## Notes:

- All nail fixings pre-drilled minimum 1mm diameter smaller than nail gauge
- All products to be pre-coated & cut edges to be sealed as per Branz Bulletin 411
- All materials and fixtures are to comply with E2/AS1 clause 2.2 Provide PVC tape bond break between H3.2 battens and any flashing
- Rigid & Flexible underlay as per table 23 and clauses 9.1.5 to 9.1.7
- Timber to NZBC B2 durability b2.3.1 (b), Western Red Cedar, Larch

| TITLE: |      |           |      |     | copyright BBS Timbers LTD © Aluminiuim Head Def | Aluminiuim Head Detail |  |
|--------|------|-----------|------|-----|-------------------------------------------------|------------------------|--|
|        | NAME | SIGNATURE | DATE | Rev | DWG NO.                                         | A4                     |  |
| DRAWN  |      |           |      |     | 27 Kioreroa road<br>PO Box 1407 B-CW-20-H       | A4                     |  |
| CHK'D  |      |           |      |     | Whangarei 09 438 9358                           |                        |  |
| APPV'D |      |           |      |     | SCALE:1:10 DNS SHEET 1 OF 1                     |                        |  |