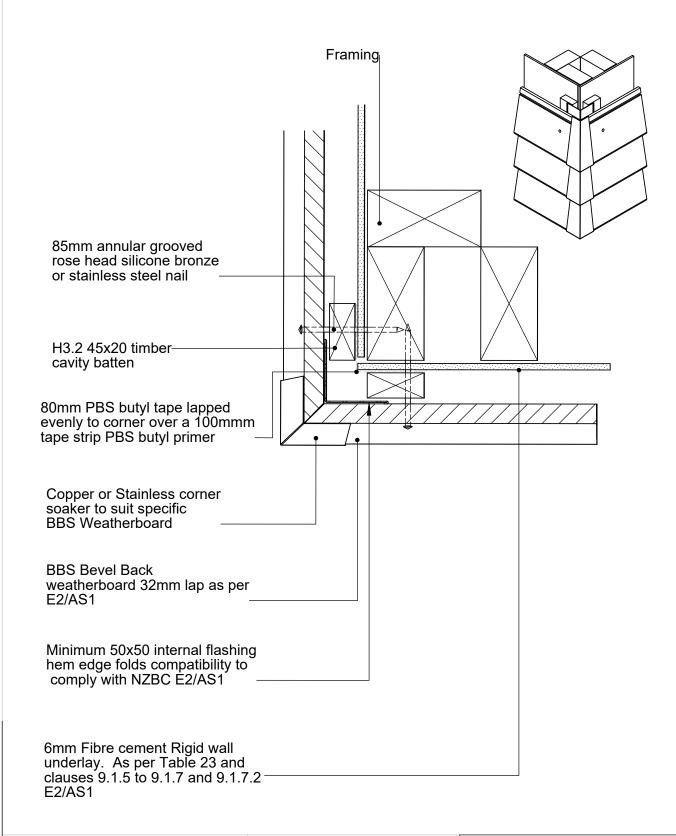

## Notes:

- All nail fixings pre-drilled minimum 1mm diameter smaller than nail guage
- All products to be pre-coated & cut edges to be sealed as per Branz Bulletin 411
  All materials and fixtures are to comply with E2/AS1 clause 2.2
  Provide PVC tape bond break between H3.2 battens and any flashing

- Rigid & Flexible underlay as per table 23 and clauses 9.1.5 to 9.1.7 Timber to NZBC B2 durability b2.3.1 (b), Western Red Cedar, Larch

| TITLE:         |      |           |      |     | copyright BBS Timbers LTD © | External corner detail     |    |
|----------------|------|-----------|------|-----|-----------------------------|----------------------------|----|
|                | NAME | SIGNATURE | DATE | Rev | Whangarei                   |                            | A4 |
| DRAWN<br>CHK'D |      |           |      |     |                             | B-RB-06                    |    |
| APPV'D         |      |           |      |     | Timbers Ltd 09 438 9358     | SCALE:1:5 DNS SHEET 1 OF 1 |    |