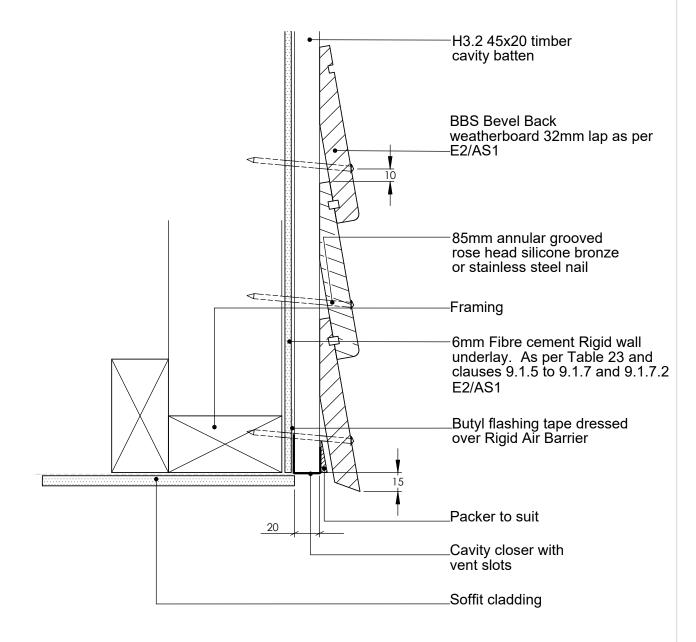

## Notes:

- All nail fixings pre-drilled minimum 1mm diameter smaller than nail guage
- All products to be pre-coated & cut edges to be sealed as per Branz Bulletin 411
- All materials and fixtures are to comply with E2/AS1 clause 2.2 Provide PVC tape bond break between H3.2 battens and any flashing Rigid & Flexible underlay as per table 23 and clauses 9.1.5 to 9.1.7 Timber to NZBC B2 durability b2.3.1 (b), Western Red Cedar, Larch

| TITLE: |      |           |      |     | copyright BBS Timbers LTD © Soffit detail |    |
|--------|------|-----------|------|-----|-------------------------------------------|----|
|        | NAME | SIGNATURE | DATE | Rev | 27 Kioreroa road DWG NO.                  | A4 |
| DRAWN  | RAWN |           |      |     | PO Box 1407 B-RB-12                       |    |
| CHK'D  |      |           |      |     | Whangarei T i m h e r s I t d 09 438 9358 |    |
| APPV'D |      |           |      |     | SCALE:1:10 DNS SHEET 1 OF 1               |    |