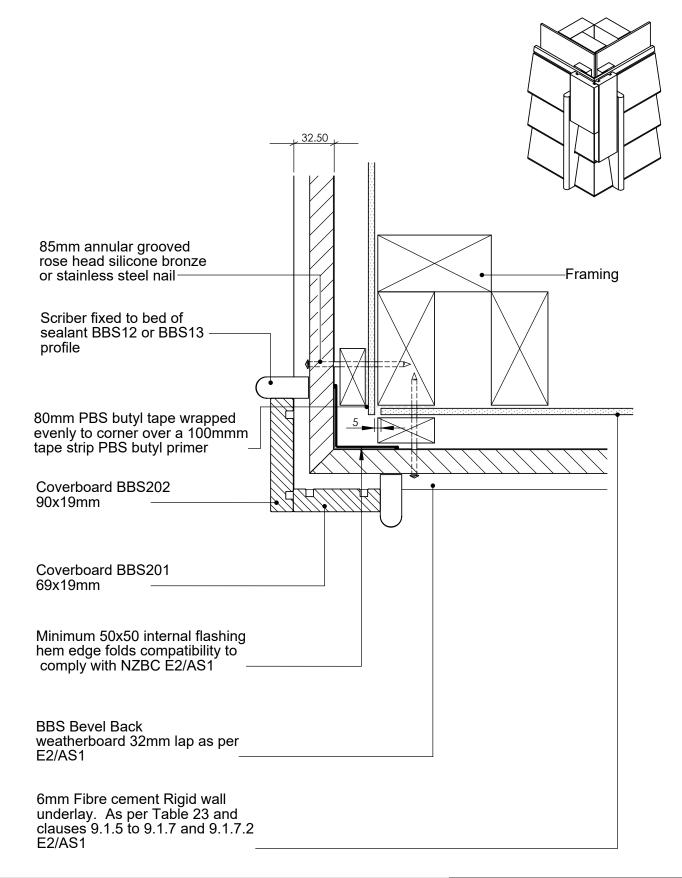

## Notes:

- All nail fixings pre-drilled minimum 1mm diameter smaller than nail guage
- All products to be pre-coated & cut edges to be sealed as per Branz Bulletin 411
- All materials and fixtures are to comply with E2/AS1 clause 2.2 Provide PVC tape bond break between H3.2 battens and any flashing
- Rigid & Flexible underlay as per table 23 and clauses 9.1.5 to 9.1.7 Timber to NZBC B2 durability b2.3.1 (b), Western Red Cedar, Larch

| TITLE: |      |           |      |     | copyright BBS Timbers LTD © External corner deta | External corner detail |  |
|--------|------|-----------|------|-----|--------------------------------------------------|------------------------|--|
|        | NAME | SIGNATURE | DATE | Rev | 27 Kioreroa road                                 | A4                     |  |
| DRAWN  |      |           |      |     | PO Box 1407 B-RB-()5                             | A4                     |  |
| CHK'D  |      |           |      |     | Whangarei 17 i m h a r s 1 t d 09 438 9358       |                        |  |
| APPV'D |      |           |      |     | SCALE:1:5 DNS SHEET 1 OF 1                       |                        |  |