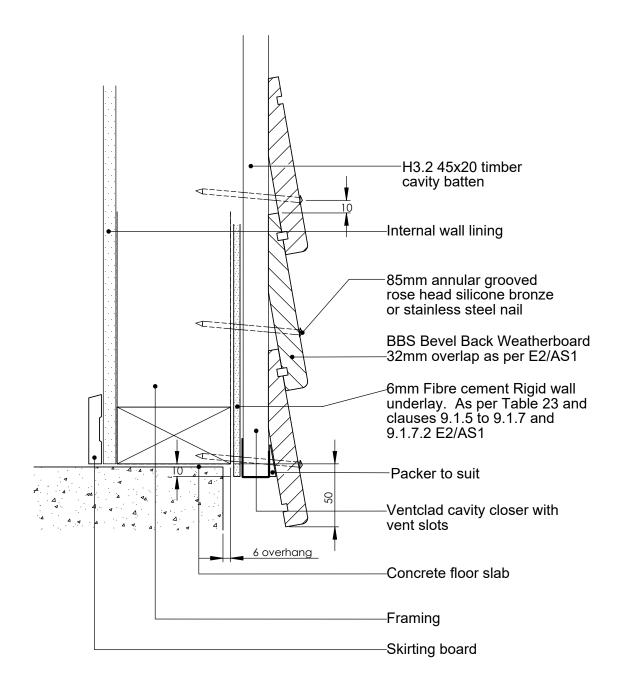

## Notes:

- All nail fixings pre-drilled minimum 1mm diameter smaller than nail guage
- All products to be pre-coated & cut edges to be sealed as per Branz Bulletin 411
  All materials and fixtures are to comply with E2/AS1 clause 2.2
  Provide PVC tape bond break between H3.2 battens and any flashing
  Rigid & Flexible underlay as per table 23 and clauses 9.1.5 to 9.1.7
  Timber to NZBC B2 durability b2.3.1 (b), Western Red Cedar, Larch

| TITLE: |      |           |      |                     | copyright BBS Timbers LTD © Bottom plate detail     | Bottom plate detail |  |
|--------|------|-----------|------|---------------------|-----------------------------------------------------|---------------------|--|
|        | NAME | SIGNATURE | DATE | Rev                 | 27 Kioreroa road DWG NO.                            | A4                  |  |
| DRAWN  |      |           |      | PO Box 1407 B-RB-08 | ' `                                                 |                     |  |
| CHK'D  |      |           |      |                     | Whangarei T i m h a r s   t d 09 438 9358           |                     |  |
| APPV'D |      |           |      |                     | Timbers Ltd 09 438 9358 SCALE:1:10 DNS SHEET 1 OF 1 |                     |  |