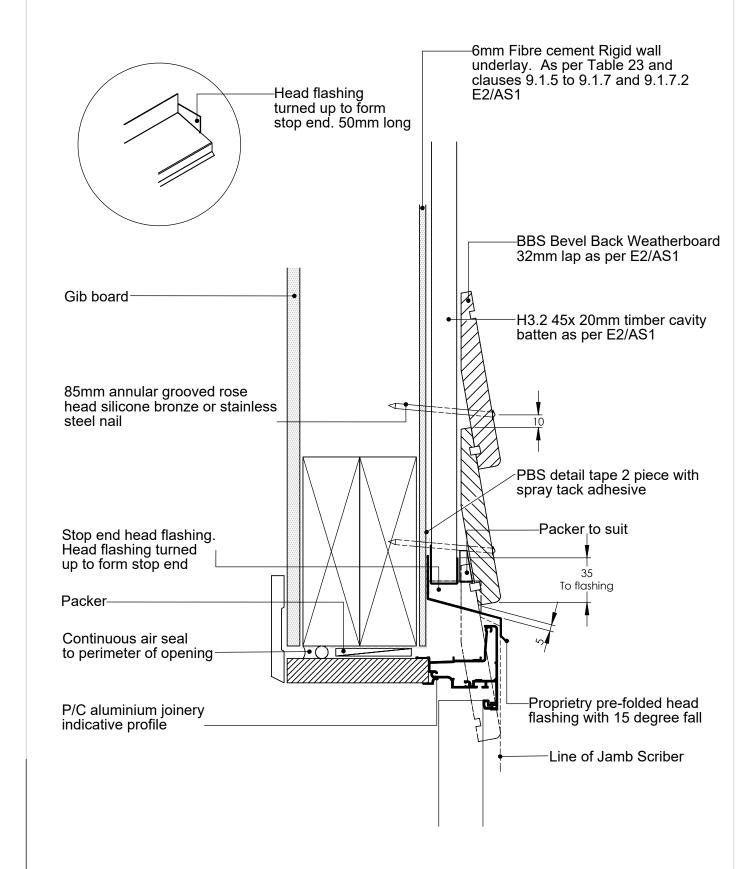

## Notes:

- All nail fixings pre-drilled minimum 1mm diameter smaller than nail guage
- All products to be pre-coated & cut edges to be sealed as per Branz Bulletin 411
- All materials and fixtures are to comply with E2/AS1 clause 2.2
- Provide PVC tape bond break between H3.2 battens and any flashing
- Rigid & Flexible underlay as per table 23 and clauses 9.1.5 to 9.1.7
- Timber to NZBC B2 durábility b2.3.1 (b), Western Red Cedar, Larch

| TITLE: |      |           |      |     | copyright BBS Timbers LTD © Aluminiuim Door Head | Detail |
|--------|------|-----------|------|-----|--------------------------------------------------|--------|
|        | NAME | SIGNATURE | DATE | Rev | DWG NO.                                          | A4     |
| DRAWN  |      |           |      |     | 27 Kioreroa road<br>PO Box 1407 B-RB-23-H        | A4     |
| CHK'D  |      |           |      |     | Whangarei 09 438 9358                            |        |
| APPV'D |      |           |      |     | SCALE:1:10 DNS SHEET 1 OF 1                      |        |