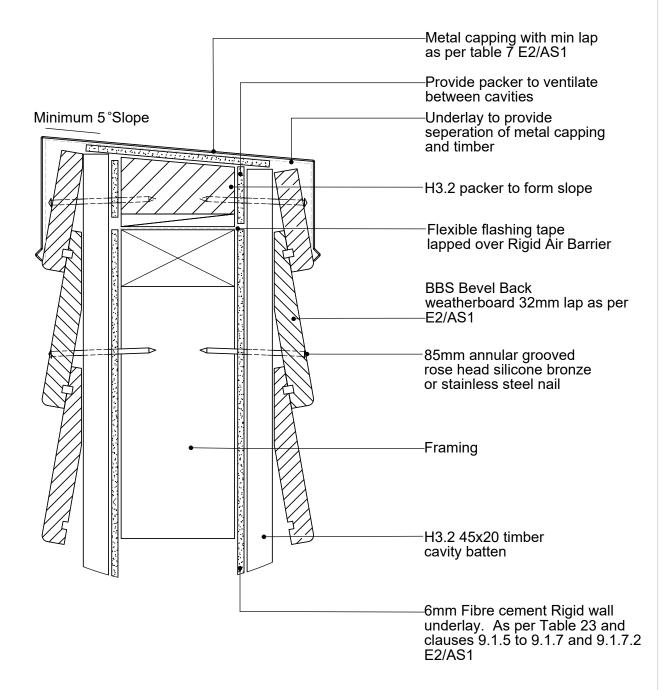

## Notes:

- All nail fixings pre-drilled minimum 1mm diameter smaller than nail guage
- All products to be pre-coated & cut edges to be sealed as per Branz Bulletin 411
- All materials and fixtures are to comply with E2/AS1 clause 2.2
- Provide PVC tape bond break between H3.2 battens and any flashing
- Rigid & Flexible underlay as per table 23 and clauses 9.1.5 to 9.1.7
- Timber to NZBC B2 durábility b2.3.1 (b), Western Red Cedar, Larch