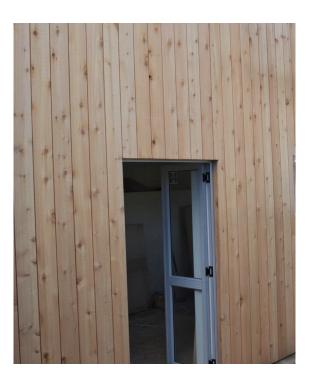

## (STK) Select Tight Knot Cedar

BBS Timbers supply Western Red Cedar in varied profiles and mouldings including Select Tight Knot (STK).

(STK) Knotty WR Cedar is available at a considerably lower price point, making it an economical choice for many customers. STK's character of knots gives the end user a unique design of traditional and classic rustic appeal.

Western Red Cedar Select Tight Knot (STK) grade is growing very popular for exterior weatherboard applications. However, the classic appeal of STK Cedar is not just for exterior applications. We supply as wall panelling, ceiling sarking and dressed applications. Available in ex 150x50, 200x50, 150x22, 200x22