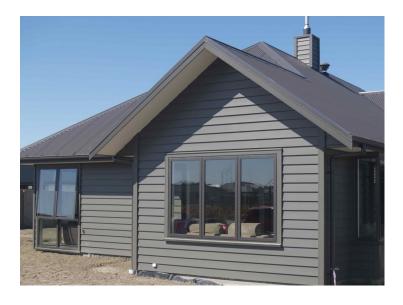

Western Red Cedar Select Tight Knot (STK) grade is growing very popular for exterior weatherboard applications. However, the classic appeal of STK Cedar is not just for exterior applications. We supply as wall panelling, ceiling sarking and dressed applications. Available in ex 150x50, 200x50, 150x22, 200x22