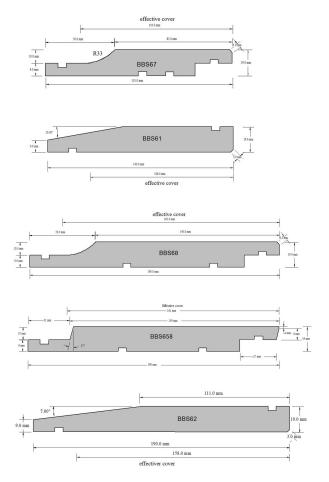

rive Hei Hei p 03 3445591 f 03 3445592 e- chch@bbstimbers.co.nz

## (STK) Select Tight Knot Cedar Horizontal Profiles

## (STK) Select Tight Knot Cedar

BBS Timbers supply Western Red Cedar in varied profiles and mouldings including Select Tight Knot (STK).

(STK) Knotty WR Cedar is available at a considerably lower price point, making it an economical choice for many customers. STK's character of knots gives the end user a unique design of traditional and classic rustic appeal.

Western Red Cedar Select Tight Knot (STK) grade is growing very popular for exterior weatherboard applications. However, the classic appeal of STK Cedar is not just for exterior applications. We supply as wall panelling, ceiling sarking and dressed applications. Available in ex 150x50, 200x50, 150x22, 200x22