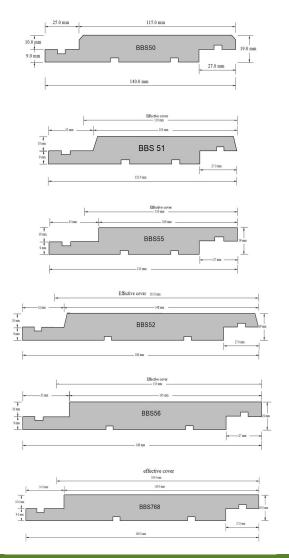

# (STK) Select Tight Knot Cedar Vertical Profiles

## (STK) Select Tight Knot Cedar

BBS Timbers supply Western Red Cedar in varied profiles and mouldings including Select Tight Knot (STK).

(STK) Knotty WR Cedar is available at a considerably lower price point, making it an economical choice for many customers. STK's character of knots gives the end user a unique design of traditional and classic rustic appeal.

Western Red Cedar Select Tight Knot (STK) grade is growing very popular for exterior weatherboard applications. However, the classic appeal of STK Cedar is not just for exterior applications. We supply as wall panelling, ceiling sarking and dressed applications. Available in ex 150x50,200x50, 150x22, 200x22