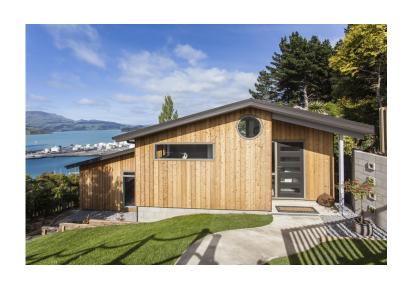

# (STK) Select Tight Knot Cedar Vertical Profiles

## (STK) Select Tight Knot Cedar

BBS Timbers supply Western Red Cedar in varied profiles and mouldings including Select Tight Knot (STK).

(STK) Knotty WR Cedar is available at a considerably lower price point, making it an economical choice for many customers. STK's character of knots gives the end user a unique design of traditional and classic rustic appeal.

Western Red Cedar Select Tight Knot (STK) grade is growing very popular for exterior weatherboard applications. However, the classic appeal of STK Cedar is not just for exterior applications. We supply as wall panelling, ceiling sarking and dressed applications. Available in ex 150x50,200x50, 150x22, 200x22