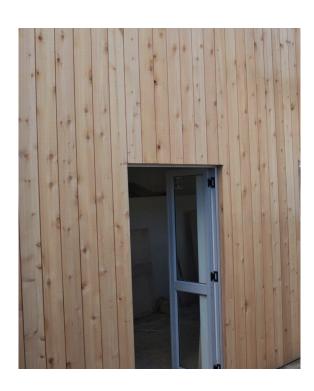

# (STK) Select Tight Knot Cedar Vertical Profiles

## (STK) Select Tight Knot Cedar

BBS Timbers supply Western Red Cedar in varied profiles and mouldings including Select Tight Knot (STK).

(STK) Knotty WR Cedar is available at a considerably lower price point, making it an economical choice for many customers. STK's character of knots gives the end user a unique design of traditional and classic rustic appeal.

Western Red Cedar Select Tight Knot (STK) grade is growing very popular for exterior weatherboard applications. However, the classic appeal of STK Cedar is not just for exterior applications. We supply as wall panelling, ceiling sarking and dressed applications. Available in ex 150x50,200x50, 150x22, 200x22