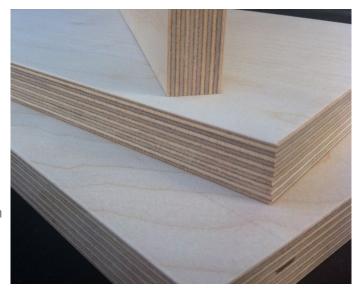

# **Birch Plywood**

BBS Timbers Birch Ply is one of the best interior plywood panels on the world market. The high quality, grain and stability characteristics of Birch Plywood create an aesthetic appearance to any project.

The B face grade allows for minor repairs, visible are occasional minor filled splits. The BB grade back allows for slightly larger inter-grown knots and repairs. BBS Timbers Birch Plywood is a great substrate for overlaying with either a HPL or natural wood veneer giving a feature to the multi-ply edge detail.

### **Properties**

- Exceptional durability & wear resistance
- High surface hardness
- Multi layup edge detail
- High water resistance
- Easy to work
- No harmful emissions